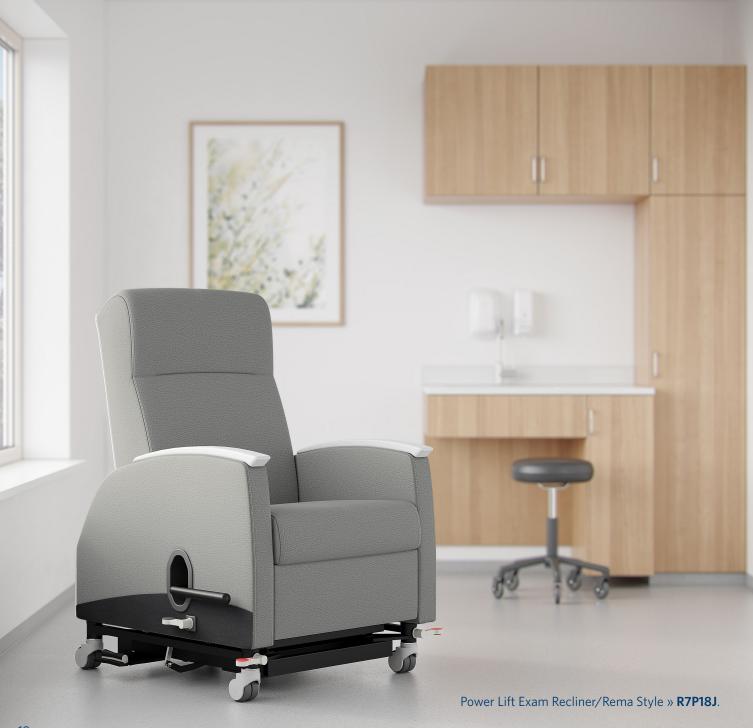

## **Power Lift Exam Recliner**

The Power Lift Exam Recliner offers the same patient lifting functionality of the Hydraulic model, with the addition of the Power Motor and Foot Pedal Activation in lieu of the Hydraulic Pedal for a smooth and seamless travel range. It also comes standard with all the feature and option combinations as our Hydraulic Lift Exam Recliner. The Power Lift Exam Recliner is well suited for Hybrid Exam/Triage/Isolation Room applications where you can get all the functionality of an exam table, while taking up less space and providing recliner functionality when an Exam Table Treatment position is not needed.

## **Power Exam Lift Activation Pedal**

The Power Exam Lift Activation Pedal is marked with a "+" and a "-" which will raise and lower the recliner when activated by stepping on the pedal. The Activation Pedals are located on both sides of the recliner. The Power Lift Motor features an anticrush emergency stop, which will halt the motor if an object comes in contact with the chair while it is being lowered back down. The Power Exam Recliner also features an auto-off cycle function, to protect the motor.