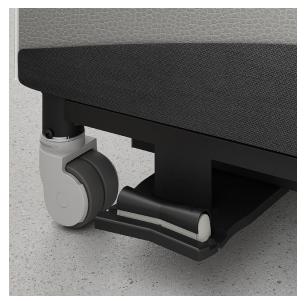

Power Lift Exam Activation Pedal

## **Power Exam Lift Activation Pedal**

The Power Exam Lift Activation Pedal is marked with a "+" and a "-" which will raise and lower the recliner when activated by stepping on the pedal. The Activation Pedals are located on both sides of the recliner. The Power Lift Motor features an anticrush emergency stop, which will halt the motor if an object comes in contact with the chair while it is being lowered back down. The Power Exam Recliner also features an auto-off cycle function, to protect the motor.