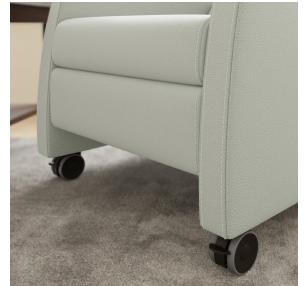

Black

Taupe

Carbon

3" Dual Wheel Caster

Titanium

## 350 Series Kure Recliner K0017

The re-imagined Kure Recliner has been enhanced and upgraded from the original. The revised seat position makes this product extremely comfortable. The three position mechanism that is incorporated in the design allows it to be a very versatile "controlled environment" recliner, suitable for wellness rooms, doctors lounges, office lounges, corporate waiting rooms, conference pods, residence halls, and hospitality. The Kure is offered with wood legs, metal legs, or the locking caster option which provides mobility as well as stability.