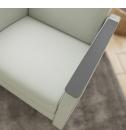

The Kure comes standard with wood legs and upholstered arms. You can enhance the product durability and aesthetic by adding urethane arm caps (shown above), which come in four different urethane colors: Taupe, Titanium, Carbon, and Black. You can enhance even more by moving to Solid Surface Corian Arm Caps if desired. There is a flip up side tray option available on this model as well.