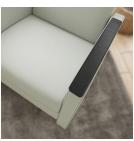

The Kure comes standard with wood legs and upholstered arms. You can enhance the product durability and aesthetic by adding urethane arm caps (shown above), which come in four different urethane colors: Taupe, Titanium, Carbon, and Black. You can enhance even more by moving to Solid Surface Corian Arm Caps if desired. There is a flip up side tray option available on this model as well.