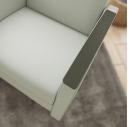

The Kure comes standard with wood legs and upholstered arms. You can enhance the product durability and aesthetic by adding urethane arm caps (shown above), which come in four different urethane colors: Taupe, Titanium, Carbon, and Black. You can enhance even more by moving to Solid Surface Corian Arm Caps if desired. There is a flip up side tray option available on this model as well.