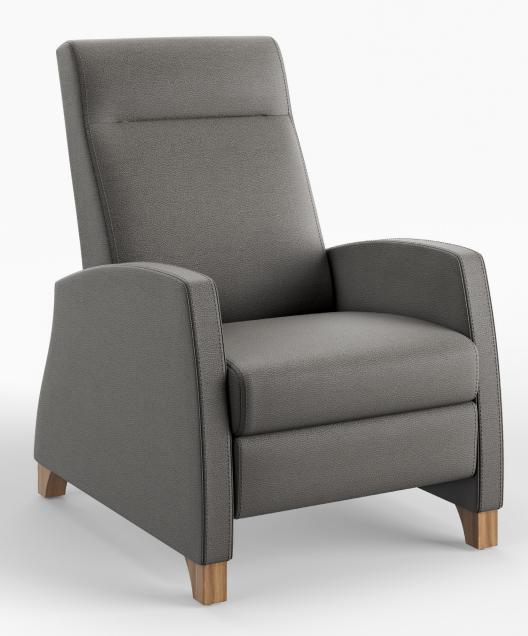

## 350 Series Kure Recliner K0017

The re-imagined Kure Recliner has been enhanced and upgraded from the original. The revised seat position makes this product extremely comfortable. The three position mechanism that is incorporated in the design allows it to be a very versatile "controlled environment" recliner, suitable for wellness rooms, doctors lounges, office lounges, corporate waiting rooms, conference pods, residence halls, and hospitality. The Kure is offered with wood legs, metal legs, or the locking caster option which provides mobility as well as stability.

The Kure comes standard with wood legs and upholstered arms. You can enhance the product durability and aesthetic by adding urethane arm caps (shown above), which come in four different urethane colors: Taupe, Titanium, Carbon, and Black. You can enhance even more by moving to Solid Surface Corian Arm Caps if desired. There is a flip up side tray option available on this model as well.