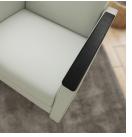

Black

Taupe

Carbon

3" Dual Wheel Caster

Titanium

The Kure comes standard with wood legs and upholstered arms. You can enhance the product durability and aesthetic by adding urethane arm caps (shown above), which come in four different urethane colors: Taupe, Titanium, Carbon, and Black. You can enhance even more by moving to Solid Surface Corian Arm Caps if desired. There is a flip up side tray option available on this model as well.