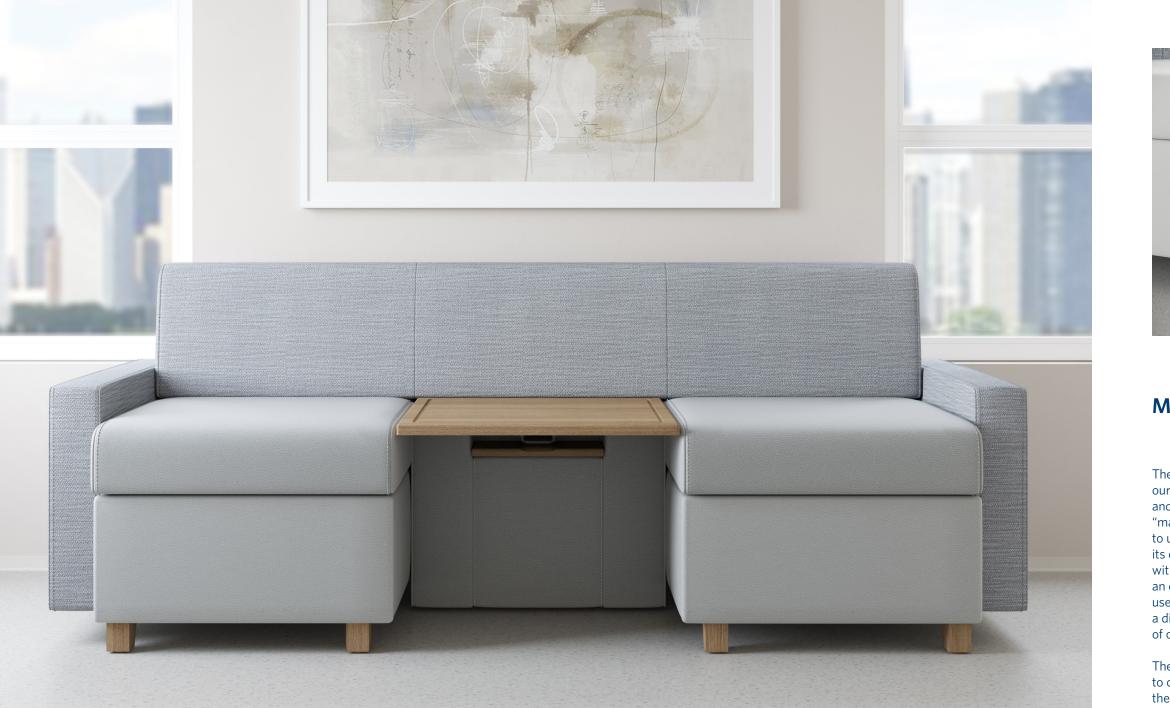

Max Sleep Sofa with Hydraulic Lift Center Table [Patent-Pending] » MW1478UFF.

3" Dual Wheel Caster

## **Max Sleepers**

The Max Series of Sleep Sofas has continued to be one of our fastest growing categories in terms of sales, models, and product enhancements. It is called Max, because it "maximizes" the user experience by providing multiple ways to utilize this product while never growing or expanding from its original footprint. The patent-pending Max Sleep Sofa with Hydraulic Lift Center Table allows users to sit and have an end table surface at the seated height, and if extended up, users' legs can fit underneath the table and it can be used as a dining surface, working surface, or to simply enjoy a game of cards with friends or relatives.