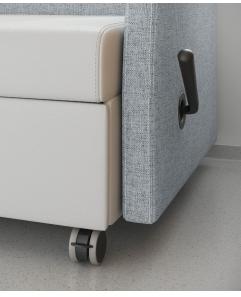

Max Sleep Sofa with Hydraulic Lift Center Table [Patent-Pending] » MW1478UFF.

3" Dual Wheel Caster

The Max Series of Sleep Sofas has many different options to choose from to enhance the performance and comfort of the product, from leg rest extensions and locking casters, to power modules and surface materials.