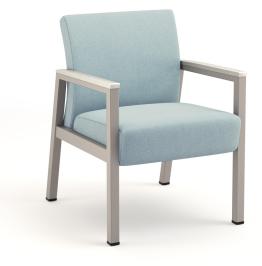

## Kadia Mod

The re-imagined Kadia Mod has been engineered with clean lines, refreshing comfort, enhanced performance, and lifetime durability that you have come to expect from Knú Comfort<sup>®</sup>. The Kadia Mod Series features a molded foam seat which allows for exceptional comfort coupled with consistency in look and feel from one seat to the next in a public area setting. The Kadia Mod has a passive flex back integrated into the design, which allows for a slightly noticeable minor flexing of the back, which again provides added comfort as a standard. The Kadia Mod Series is a full family of products that has an integrated "wall saver" leg design, adjustable leveling glides, three standard powder coat frame colors, and unlimited color options available upon request. Urethane and Solid Surface Arm Cap options are available, as well as replaceable components should an update or reconfiguration be needed in the future.