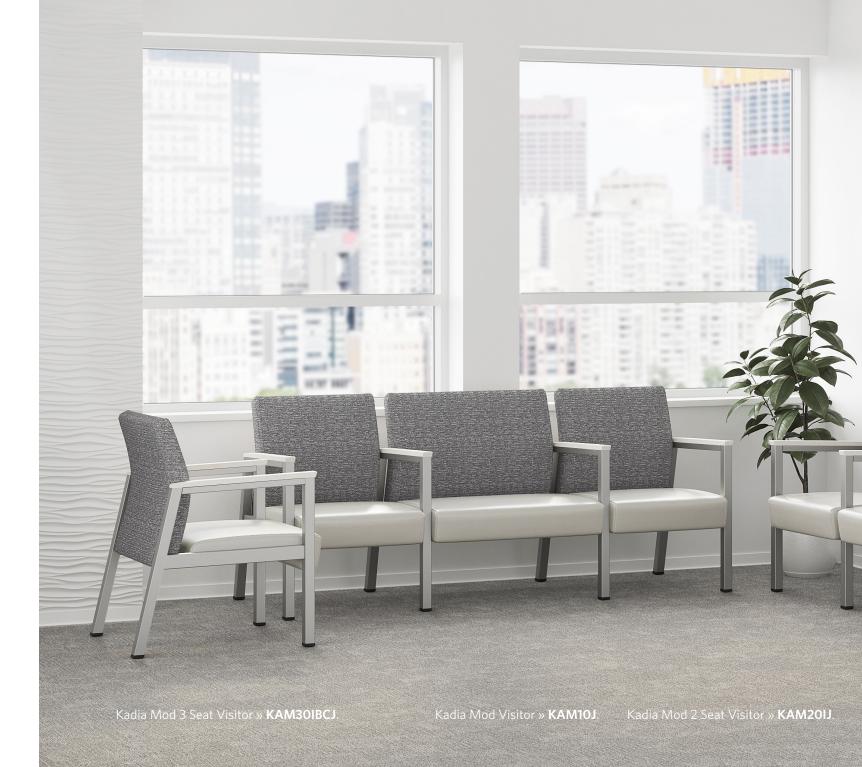

## Kadia Mod

The re-imagined Kadia Mod has been engineered with clean lines, refreshing comfort, enhanced performance, and lifetime durability that you have come to expect from Knú Comfort<sup>®</sup>. The Kadia Mod Series features a molded foam seat which allows for exceptional comfort coupled with consistency in look and feel from one seat to the next in a public area setting. The Kadia Mod has a passive flex back integrated into the design, which allows for a slightly noticeable minor flexing of the back, which again provides added comfort as a standard. The Kadia Mod Series is a full family of products that has an integrated "wall saver" leg design, adjustable leveling glides, three standard powder coat frame colors, and unlimited color options available upon request. Urethane and Solid Surface Arm Cap options are available, as well as replaceable components should an update or reconfiguration be needed in the future.