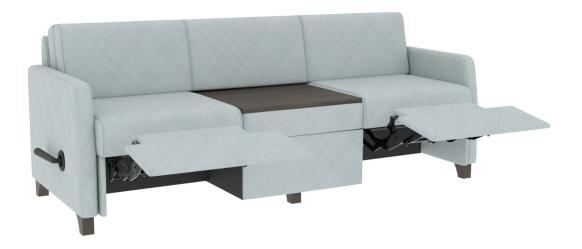

#### FAMILIARITY OF HOME. EASE OF USE.

The La-Z-Boy® Healthcare | Knú Comfort™ sleeper collections offer the comforts of home to family members staying in patient rooms. Sleep sofas include fold down, antimocrobial, bleach cleanable, moisture resistant back cushions that separate the sleeping surface from the sitting surface

(sleep position pictured below).

Knú Design Center | 824 W. 23rd Street | P.O. Box 9 | Ferdinand, Indiana 47532 812.367.2068/p | 812.367.2493/f | getknu.com | customerservice@getknu.com