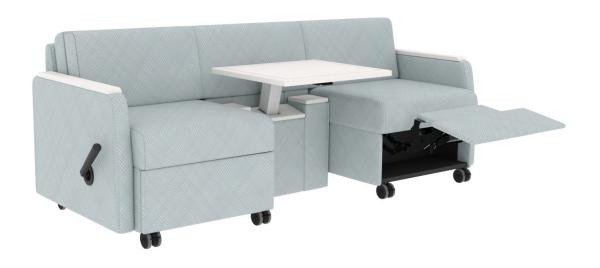

#### FAMILIARITY OF HOME. EASE OF USE.

The La-Z-Boy® Healthcare | Knú Comfort™ sleeper collections offer the comforts of home to family members staying in patient rooms. Sleep sofas include fold down, antimocrobial, bleach cleanable, moisture resistant back cushions that separate the sleeping surface from the sitting surface

(sleep position pictured below).

Knú Design Center | 824 W. 23rd Street | P.O. Box 9 | Ferdinand, Indiana 47532 812.367.2068/p | 812.367.2493/f | getknu.com | customerservice@getknu.com