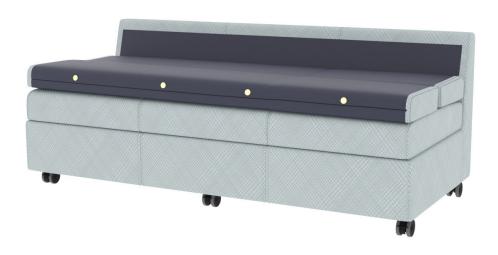

#### FAMILIARITY OF HOME. EASE OF USE.

The La-Z-Boy® Healthcare | Knú Comfort™ sleeper collections offer the comforts of home to family members staying in patient rooms. Sleep sofas include fold down, antimocrobial, bleach cleanable, moisture resistant back cushions that separate the sleeping surface from the sitting surface

(sleep position pictured below).

Knú Design Center | 824 W. 23rd Street | P.O. Box 9 | Ferdinand, Indiana 47532 812.367.2068/p | 812.367.2493/f | getknu.com | customerservice@getknu.com