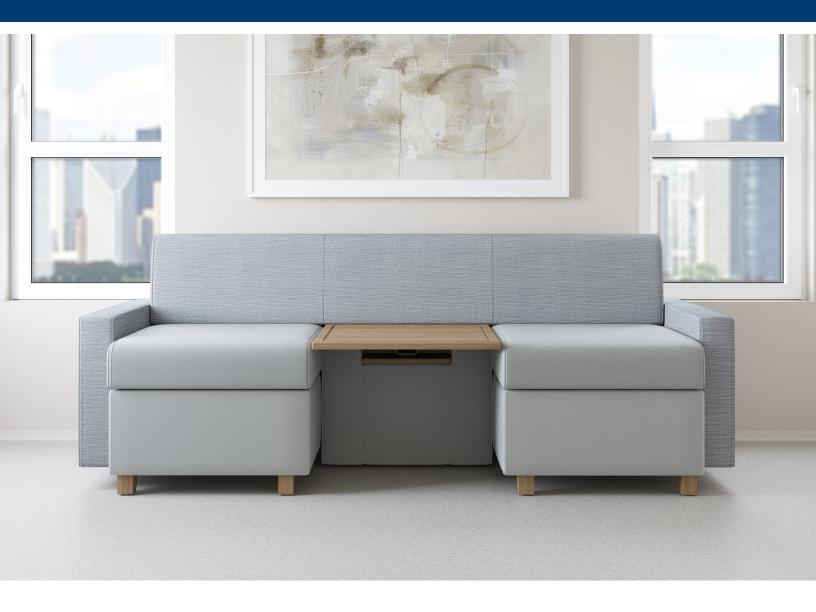

#### FAMILIARITY OF HOME. EASE OF USE.

The La-Z-Boy® Healthcare | Knú Comfort™ sleeper collections offer the comforts of home to family members staying in patient rooms. Sleep sofas include fold down, antimocrobial, bleach cleanable, moisture resistant back cushions that separate the sleeping surface from the sitting surface

(sleep position pictured below).

Knú Design Center | 824 W. 23rd Street | P.O. Box 9 | Ferdinand, Indiana 47532 812.367.2068/p | 812.367.2493/f | getknu.com | customerservice@getknu.com