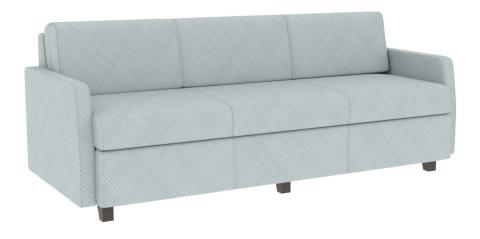

#### FAMILIARITY OF HOME. EASE OF USE.

The La-Z-Boy® Healthcare | Knú Comfort™ sleeper collections offer the comforts of home to family members staying in patient rooms. Sleep sofas include fold down, antimocrobial, bleach cleanable, moisture resistant back cushions that separate the sleeping surface from the sitting surface

(sleep position pictured below).

Knú Design Center | 824 W. 23rd Street | P.O. Box 9 | Ferdinand, Indiana 47532 812.367.2068/p | 812.367.2493/f | getknu.com | customerservice@getknu.com