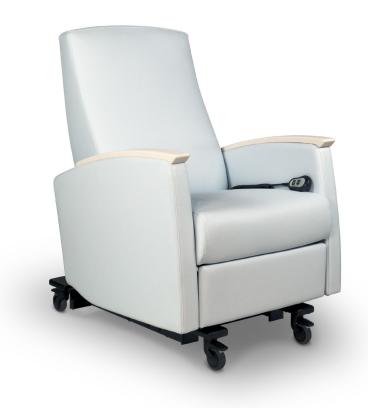

## The New Standard for Senior Living

Designed to meet a need in senior living and long-term care environments, these recliners can be specified with a mobile or stationary base, along with the choice between handle operated or fully powered recline. A 350 lb weight rating and chaise continuous leg support ensure maximum durability and comfort.

## **Highlights**

- Available with mobile or stationary base
- Manual (handle) or power (wand controller) recline options
- Standard with chaise continuous leg support for added comfort
- Customize aesthetic with multiple back & arm cap styles
- 350 lb weight capacity

Stationary with Manual Recline

Stationary with Power Recline

Mobile with Manual Recline

Mobile with Power Recline

<sup>\*</sup>For **Acute Care** applications, see  $\textbf{Durable}^{\$}\textbf{Series}$  recliners at www.getknu.com