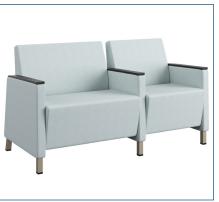

## SELECT MODELS

KMU10

KMU20IBR

KMU20I

KMU20T

## SELECT MODELS

KMU20

**KMU30IBR** 

- . Seat Clean-Out. Adjustable Glides on Metal Feet. Field uge Steel Support Tubes Connecting Arms. Steel Sinous Seat irade Double Walled Plywood Interior Frame.
- ariatric. Intervening Arms/Legs. Intervening Tables. Metal Feet.
- riety of Wood and Thermofoil Finishes. Urethane Arm Caps. . Wood Arm Caps. Fully Upholstered Arms.
- t and Back. Coordinating Tables. Power Option.
- Ibs}. Bariatric Seats {750 lbs}.