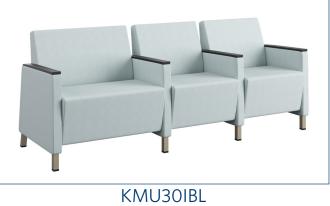

## SELECT MODELS

KMU20

**KMU30IBR** 

- . Seat Clean-Out. Adjustable Glides on Metal Feet. Field uge Steel Support Tubes Connecting Arms. Steel Sinous Seat irade Double Walled Plywood Interior Frame.
- ariatric. Intervening Arms/Legs. Intervening Tables. Metal Feet.
- riety of Wood and Thermofoil Finishes. Urethane Arm Caps. . Wood Arm Caps. Fully Upholstered Arms.
- t and Back. Coordinating Tables. Power Option.
- Ibs}. Bariatric Seats {750 lbs}.