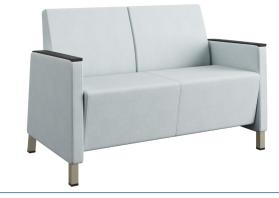

20I





KMU20T



#### The Kadia Mod Upholstered Lounge Collection

| Replac          | aver Leg Design. Flex Back.<br>eable Components. 14 Gaug<br>ick Springs. Commercial Gra |
|-----------------|-----------------------------------------------------------------------------------------|
| Configurations  | 1-Seat. 2-Seat. 3-Seat. Bar                                                             |
| Finish Options  | Metal Feet Standard. Varia<br>Solid Surface Arm Caps. V                                 |
| Other Options   | Moisture Barrier on Seat a                                                              |
| Weight Capacity | Single Guest Seats {550                                                                 |

Fabric: Designtex Woolish Spray Metal Legs: Pewter

## SELECT MODELS



KMU20



**KMU30IBR** 





- . Seat Clean-Out. Adjustable Glides on Metal Feet. Field uge Steel Support Tubes Connecting Arms. Steel Sinous Seat irade Double Walled Plywood Interior Frame.
- ariatric. Intervening Arms/Legs. Intervening Tables. Metal Feet.
- riety of Wood and Thermofoil Finishes. Urethane Arm Caps. . Wood Arm Caps. Fully Upholstered Arms.
- t and Back. Coordinating Tables. Power Option.
- Ibs}. Bariatric Seats {750 lbs}.



KMU30IBC



KMU30I