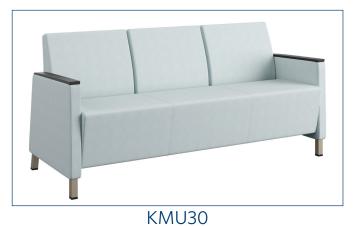

## SELECT MODELS

KMU20

**KMU30IBR** 

- . Seat Clean-Out. Adjustable Glides on Metal Feet. Field uge Steel Support Tubes Connecting Arms. Steel Sinous Seat irade Double Walled Plywood Interior Frame.
- ariatric. Intervening Arms/Legs. Intervening Tables. Metal Feet.
- riety of Wood and Thermofoil Finishes. Urethane Arm Caps. . Wood Arm Caps. Fully Upholstered Arms.
- t and Back. Coordinating Tables. Power Option.
- Ibs}. Bariatric Seats {750 lbs}.