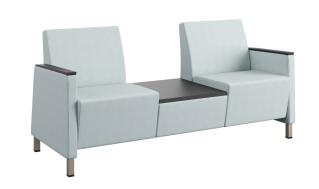

## SELECT MODELS

KMU10

KMU20IBR

KMU20I

KMU20T

## SELECT MODELS

KMU20

**KMU30IBR** 

- . Seat Clean-Out. Adjustable Glides on Metal Feet. Field uge Steel Support Tubes Connecting Arms. Steel Sinous Seat irade Double Walled Plywood Interior Frame.
- ariatric. Intervening Arms/Legs. Intervening Tables. Metal Feet.
- riety of Wood and Thermofoil Finishes. Urethane Arm Caps. . Wood Arm Caps. Fully Upholstered Arms.
- t and Back. Coordinating Tables. Power Option.
- Ibs}. Bariatric Seats {750 lbs}.