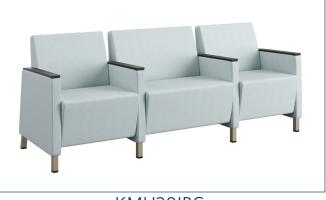

Kadia Mod Upholstered Lounge Collection

| Replac          | aver Leg Design. Flex Back.<br>eable Components. 14 Gaug<br>ick Springs. Commercial Gra |
|-----------------|-----------------------------------------------------------------------------------------|
| Configurations  | 1-Seat. 2-Seat. 3-Seat. Bar                                                             |
| Finish Options  | Metal Feet Standard. Varia<br>Solid Surface Arm Caps. V                                 |
| Other Options   | Moisture Barrier on Seat a                                                              |
| Weight Capacity | Single Guest Seats {550                                                                 |

Fabric: Designtex Woolish Spray Metal Legs: Pewter

## SELECT MODELS



KMU20



**KMU30IBR** 





- . Seat Clean-Out. Adjustable Glides on Metal Feet. Field uge Steel Support Tubes Connecting Arms. Steel Sinous Seat irade Double Walled Plywood Interior Frame.
- ariatric. Intervening Arms/Legs. Intervening Tables. Metal Feet.
- riety of Wood and Thermofoil Finishes. Urethane Arm Caps. . Wood Arm Caps. Fully Upholstered Arms.
- t and Back. Coordinating Tables. Power Option.
- Ibs}. Bariatric Seats {750 lbs}.



KMU30IBC



KMU30I