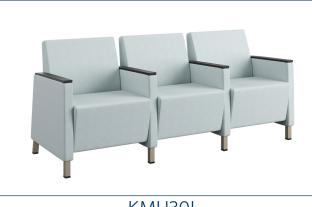

## SELECT MODELS

KMU20

**KMU30IBR** 

- . Seat Clean-Out. Adjustable Glides on Metal Feet. Field uge Steel Support Tubes Connecting Arms. Steel Sinous Seat irade Double Walled Plywood Interior Frame.
- ariatric. Intervening Arms/Legs. Intervening Tables. Metal Feet.
- riety of Wood and Thermofoil Finishes. Urethane Arm Caps. . Wood Arm Caps. Fully Upholstered Arms.
- t and Back. Coordinating Tables. Power Option.
- Ibs}. Bariatric Seats {750 lbs}.