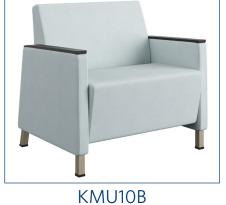

#### FEATURES + OPTIONS





METAL FEET



SEAT CLEAN-OUT

FLEX BACK





SOLID SURFACE ARM CAPS

Knú Design Center | 824 W. 23rd Street | P.O. Box 9 | Ferdinand, Indiana 47532 812.367.2068/p | 812.367.2493/f | getknu.com | customerservice@getknu.com





# Kadia Mod Upholstered Lounge Seating



ΚNÚ°







05/23

## SELECT MODELS



KMU10









KMU20IBR





KMU20I





KMU20T



#### The Kadia Mod Upholstered Lounge Collection

| Replac          | aver Leg Design. Flex Back.<br>eable Components. 14 Gaug<br>ick Springs. Commercial Gra |
|-----------------|-----------------------------------------------------------------------------------------|
| Configurations  | 1-Seat. 2-Seat. 3-Seat. Bar                                                             |
| Finish Options  | Metal Feet Standard. Varia<br>Solid Surface Arm Caps. V                                 |
| Other Options   | Moisture Barrier on Seat a                                                              |
| Weight Capacity | Single Guest Seats {550                                                                 |

Fabric: Designtex Woolish Spray Metal Legs: P