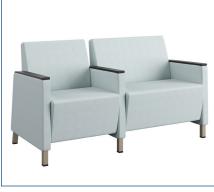

## SELECT MODELS

KMU10

KMU20IBR

KMU20I

KMU20T

## SELECT MODELS

KMU20

**KMU30IBR** 

- . Seat Clean-Out. Adjustable Glides on Metal Feet. Field uge Steel Support Tubes Connecting Arms. Steel Sinous Seat irade Double Walled Plywood Interior Frame.
- ariatric. Intervening Arms/Legs. Intervening Tables. Metal Feet.
- riety of Wood and Thermofoil Finishes. Urethane Arm Caps. . Wood Arm Caps. Fully Upholstered Arms.
- t and Back. Coordinating Tables. Power Option.
- Ibs}. Bariatric Seats {750 lbs}.