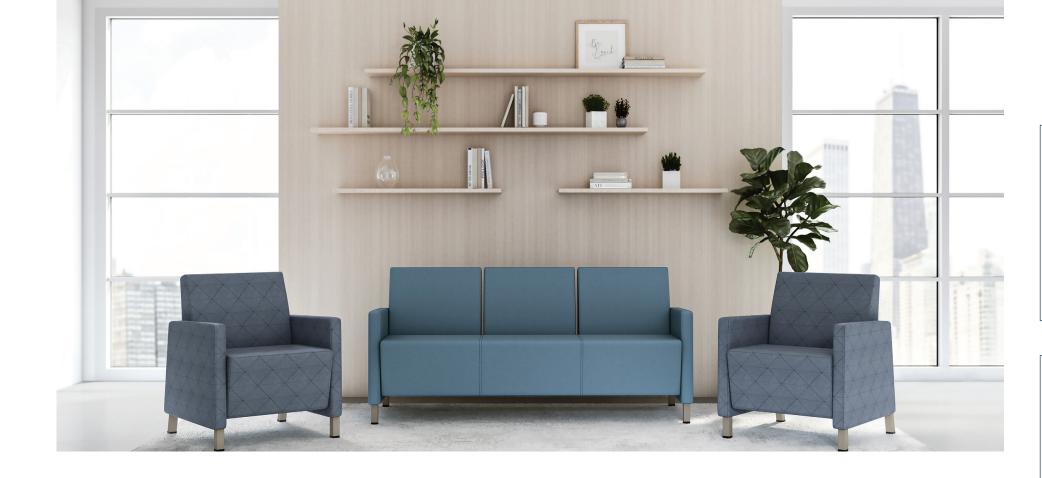

#### The Kadia Mod Upholstered Lounge Collection

| Replac          | aver Leg Design. Flex Back.<br>eable Components. 14 Gaug<br>ick Springs. Commercial Gra |
|-----------------|-----------------------------------------------------------------------------------------|
| Configurations  | 1-Seat. 2-Seat. 3-Seat. Bar                                                             |
| Finish Options  | Metal Feet Standard. Varia<br>Solid Surface Arm Caps. V                                 |
| Other Options   | Moisture Barrier on Seat a                                                              |
| Weight Capacity | Single Guest Seats {550                                                                 |

Fabric: Designtex Woolish Spray Metal Legs: Pewter