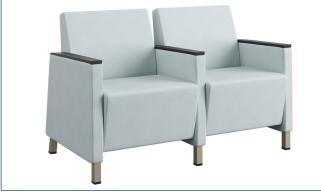

## SELECT MODELS

KMU10

KMU20IBR

KMU20I

KMU20T

## SELECT MODELS

KMU20

**KMU30IBR** 

- . Seat Clean-Out. Adjustable Glides on Metal Feet. Field uge Steel Support Tubes Connecting Arms. Steel Sinous Seat irade Double Walled Plywood Interior Frame.
- ariatric. Intervening Arms/Legs. Intervening Tables. Metal Feet.
- riety of Wood and Thermofoil Finishes. Urethane Arm Caps. . Wood Arm Caps. Fully Upholstered Arms.
- t and Back. Coordinating Tables. Power Option.
- Ibs}. Bariatric Seats {750 lbs}.