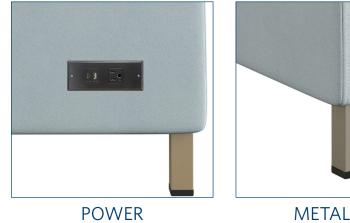

#### FEATURES + OPTIONS

METAL FEET

SEAT CLEAN-OUT

FLEX BACK

SOLID SURFACE ARM CAPS

Knú Design Center | 824 W. 23rd Street | P.O. Box 9 | Ferdinand, Indiana 47532 812.367.2068/p | 812.367.2493/f | getknu.com | customerservice@getknu.com

#### The Kadia Mod Upholstered Lounge Collection

| Replac          | aver Leg Design. Flex Back.<br>eable Components. 14 Gaug<br>ick Springs. Commercial Gra |
|-----------------|-----------------------------------------------------------------------------------------|
| Configurations  | 1-Seat. 2-Seat. 3-Seat. Bar                                                             |
| Finish Options  | Metal Feet Standard. Varia<br>Solid Surface Arm Caps. V                                 |
| Other Options   | Moisture Barrier on Seat a                                                              |
| Weight Capacity | Single Guest Seats {550                                                                 |