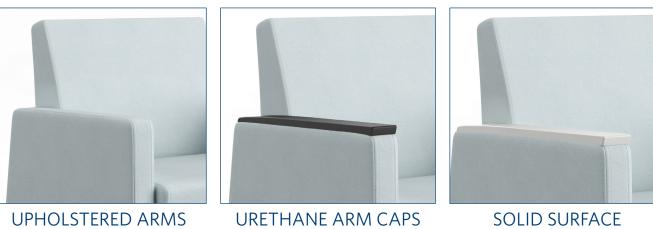

#### FEATURES + OPTIONS

METAL FEET

SEAT CLEAN-OUT

FLEX BACK

SOLID SURFACE ARM CAPS

Knú Design Center | 824 W. 23rd Street | P.O. Box 9 | Ferdinand, Indiana 47532 812.367.2068/p | 812.367.2493/f | getknu.com | customerservice@getknu.com

#### The Kadia Mod Upholstered Lounge Collection

| Replac          | aver Leg Design. Flex Back.<br>eable Components. 14 Gaug<br>ick Springs. Commercial Gra |
|-----------------|-----------------------------------------------------------------------------------------|
| Configurations  | 1-Seat. 2-Seat. 3-Seat. Bar                                                             |
| Finish Options  | Metal Feet Standard. Varia<br>Solid Surface Arm Caps. V                                 |
| Other Options   | Moisture Barrier on Seat a                                                              |
| Weight Capacity | Single Guest Seats {550                                                                 |

## SELECT MODELS

KMU20

**KMU30IBR** 

- . Seat Clean-Out. Adjustable Glides on Metal Feet. Field uge Steel Support Tubes Connecting Arms. Steel Sinous Seat irade Double Walled Plywood Interior Frame.
- ariatric. Intervening Arms/Legs. Intervening Tables. Metal Feet.
- riety of Wood and Thermofoil Finishes. Urethane Arm Caps. . Wood Arm Caps. Fully Upholstered Arms.
- t and Back. Coordinating Tables. Power Option.
- Ibs}. Bariatric Seats {750 lbs}.