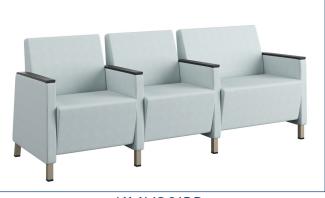

## SELECT MODELS

KMU20

**KMU30IBR** 

- . Seat Clean-Out. Adjustable Glides on Metal Feet. Field uge Steel Support Tubes Connecting Arms. Steel Sinous Seat irade Double Walled Plywood Interior Frame.
- ariatric. Intervening Arms/Legs. Intervening Tables. Metal Feet.
- riety of Wood and Thermofoil Finishes. Urethane Arm Caps. . Wood Arm Caps. Fully Upholstered Arms.
- t and Back. Coordinating Tables. Power Option.
- Ibs}. Bariatric Seats {750 lbs}.