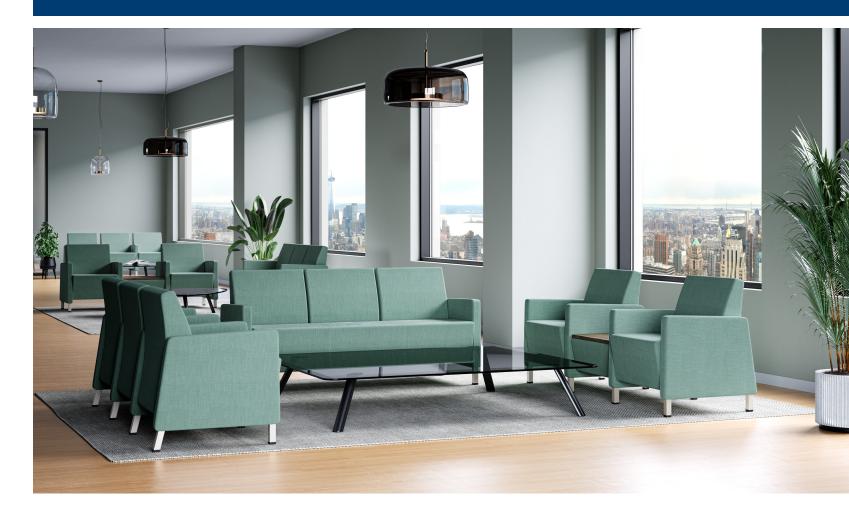

#### The Kadia Mod Upholstered Lounge Collection

| Replac          | aver Leg Design. Flex Back.<br>eable Components. 14 Gaug<br>ick Springs. Commercial Gra |
|-----------------|-----------------------------------------------------------------------------------------|
| Configurations  | 1-Seat. 2-Seat. 3-Seat. Bar                                                             |
| Finish Options  | Metal Feet Standard. Varia<br>Solid Surface Arm Caps. V                                 |
| Other Options   | Moisture Barrier on Seat a                                                              |
| Weight Capacity | Single Guest Seats {550                                                                 |

Fabric: Designtex Woolish Spray Metal Legs: Pewter