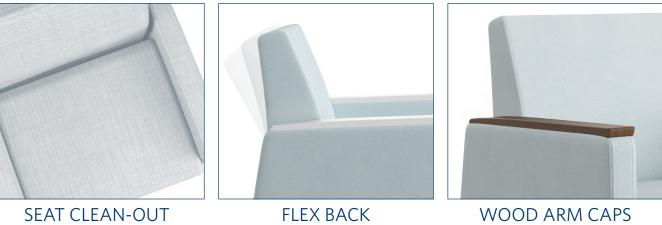

#### FEATURES + OPTIONS

METAL FEET

SEAT CLEAN-OUT

FLEX BACK

SOLID SURFACE ARM CAPS

Knú Design Center | 824 W. 23rd Street | P.O. Box 9 | Ferdinand, Indiana 47532 812.367.2068/p | 812.367.2493/f | getknu.com | customerservice@getknu.com

#### The Kadia Mod Upholstered Lounge Collection

| Replac          | aver Leg Design. Flex Back.<br>eable Components. 14 Gaug<br>ick Springs. Commercial Gra |
|-----------------|-----------------------------------------------------------------------------------------|
| Configurations  | 1-Seat. 2-Seat. 3-Seat. Bar                                                             |
| Finish Options  | Metal Feet Standard. Varia<br>Solid Surface Arm Caps. V                                 |
| Other Options   | Moisture Barrier on Seat a                                                              |
| Weight Capacity | Single Guest Seats {550                                                                 |