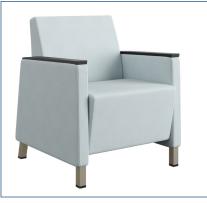

#### FEATURES + OPTIONS





METAL FEET



SEAT CLEAN-OUT

FLEX BACK





SOLID SURFACE ARM CAPS

Knú Design Center | 824 W. 23rd Street | P.O. Box 9 | Ferdinand, Indiana 47532 812.367.2068/p | 812.367.2493/f | getknu.com | customerservice@getknu.com





# Kadia Mod Upholstered Lounge Seating



ΚNÚ°







05/23

## SELECT MODELS



KMU10









KMU20IBR





KMU20I





KMU20T



#### The Kadia Mod Upholstered Lounge Collection

| Replac          | aver Leg Design. Flex Back.<br>eable Components. 14 Gaug<br>ick Springs. Commercial Gra |
|-----------------|-----------------------------------------------------------------------------------------|
| Configurations  | 1-Seat. 2-Seat. 3-Seat. Bar                                                             |
| Finish Options  | Metal Feet Standard. Varia<br>Solid Surface Arm Caps. V                                 |
| Other Options   | Moisture Barrier on Seat a                                                              |
| Weight Capacity | Single Guest Seats {550                                                                 |

Fabric: Designtex Woolish Spray Meta