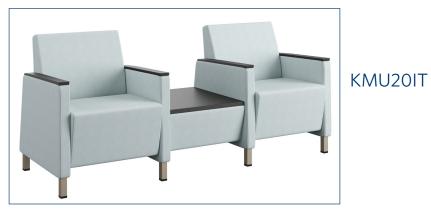

## SELECT MODELS

KMU10

KMU20IBR

KMU20I

KMU20T

## SELECT MODELS

KMU20

**KMU30IBR** 

- . Seat Clean-Out. Adjustable Glides on Metal Feet. Field uge Steel Support Tubes Connecting Arms. Steel Sinous Seat irade Double Walled Plywood Interior Frame.
- ariatric. Intervening Arms/Legs. Intervening Tables. Metal Feet.
- riety of Wood and Thermofoil Finishes. Urethane Arm Caps. . Wood Arm Caps. Fully Upholstered Arms.
- t and Back. Coordinating Tables. Power Option.
- Ibs}. Bariatric Seats {750 lbs}.