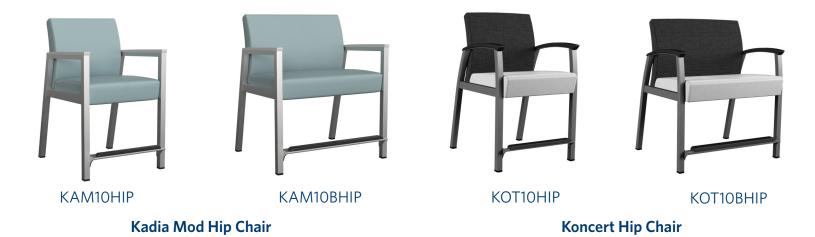

## MODELS

## Hip Chairs by Knú Comfort®

**Features** | Wall-Saver Leg Design. Flex Back. Seat Clean-Out. Adjustable Glides. Field Replaceable

Components. 16 Gauge Steel Frame. Heavy Steel Rails Connecting Arms and Seats. High

Quality Comfort Webbing in Guest Seats.

**Configurations** | 1-Seat. Bariatric. 2 Frame Styles.

Finish Options | Metal Frame Standard in 540 Pewter Powder Coat. 211 Silver Frost Powder Coat

Available. Solid Surface Arm Caps (Kadia Mod Only). Urethane Arm Caps. Wood

Arm Caps.

**Other Options** | Moisture Barrier on Seat and Back.

**Weight Capacity** | Guest Seats {550 lbs}. Bariatric Seats {750 lbs}.

**BARIATRIC OPTION** 

**FLEX BACK** 

**SEAT CLEAN-OUT** 

**KONCERT ARM** 