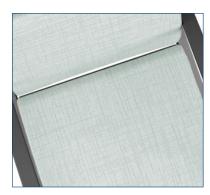

## Hip Chairs by Knú Comfort®

**Features** | Wall-Saver Leg Design. Flex Back. Seat Clean-Out. Adjustable Glides. Field Replaceable

Components. 16 Gauge Steel Frame. Heavy Steel Rails Connecting Arms and Seats. High

Quality Comfort Webbing in Guest Seats.

**Configurations** | 1-Seat. Bariatric. 2 Frame Styles.

Finish Options | Metal Frame Standard in 540 Pewter Powder Coat. 211 Silver Frost Powder Coat

Available. Solid Surface Arm Caps (Kadia Mod Only). Urethane Arm Caps. Wood

Arm Caps.

**Other Options** | Moisture Barrier on Seat and Back.

**Weight Capacity** | Guest Seats {550 lbs}. Bariatric Seats {750 lbs}.

**BARIATRIC OPTION** 

**FLEX BACK** 

**SEAT CLEAN-OUT** 

**KONCERT ARM** 