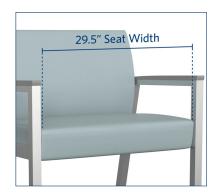

## Hip Chairs by Knú Comfort®

**Features** | Wall-Saver Leg Design. Flex Back. Seat Clean-Out. Adjustable Glides. Field Replaceable

Components. 16 Gauge Steel Frame. Heavy Steel Rails Connecting Arms and Seats. High

Quality Comfort Webbing in Guest Seats.

**Configurations** | 1-Seat. Bariatric. 2 Frame Styles.

Finish Options | Metal Frame Standard in 540 Pewter Powder Coat. 211 Silver Frost Powder Coat

Available. Solid Surface Arm Caps (Kadia Mod Only). Urethane Arm Caps. Wood

Arm Caps.

**Other Options** | Moisture Barrier on Seat and Back.

**Weight Capacity** | Guest Seats {550 lbs}. Bariatric Seats {750 lbs}.

**BARIATRIC OPTION** 

**FLEX BACK** 

**SEAT CLEAN-OUT** 

**KONCERT ARM** 