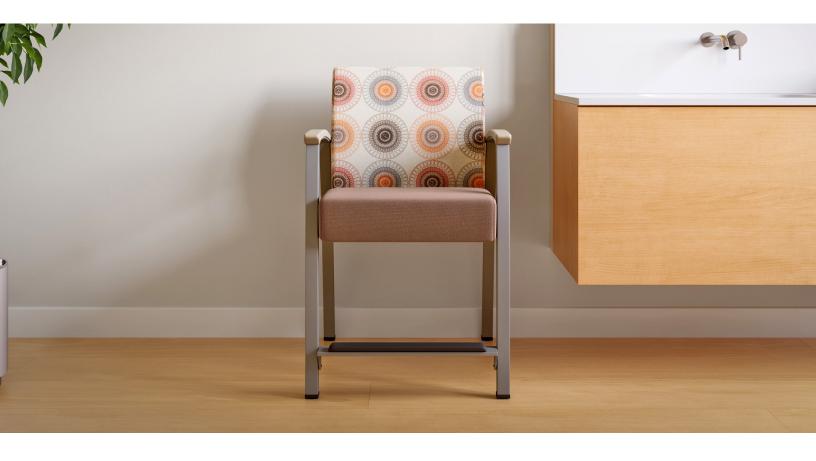

## Hip Chairs

## Hip Chairs by Knú Comfort®

**Features** | Wall-Saver Leg Design. Flex Back. Seat Clean-Out. Adjustable Glides. Field Replaceable

Components. 16 Gauge Steel Frame. Heavy Steel Rails Connecting Arms and Seats. High

Quality Comfort Webbing in Guest Seats.

**Configurations** | 1-Seat. Bariatric. 2 Frame Styles.

Finish Options | Metal Frame Standard in 540 Pewter Powder Coat. 211 Silver Frost Powder Coat

Available. Solid Surface Arm Caps (Kadia Mod Only). Urethane Arm Caps. Wood

Arm Caps.

**Other Options** | Moisture Barrier on Seat and Back.

**Weight Capacity** | Guest Seats {550 lbs}. Bariatric Seats {750 lbs}.

**BARIATRIC OPTION** 

**FLEX BACK** 

**SEAT CLEAN-OUT** 

**KONCERT ARM** 