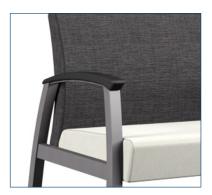

Arm Caps.

**Other Options** | Moisture Barrier on Seat and Back.

**Weight Capacity** | Guest Seats {550 lbs}. Bariatric Seats {750 lbs}.

**BARIATRIC OPTION** 

**FLEX BACK** 

**SEAT CLEAN-OUT** 

**KONCERT ARM** 

KADIA MOD ARM

Knú Design Center | 824 W. 23rd Street | P.O. Box 9 | Ferdinand, Indiana 47532 812.367.2068/p | getknu.com | customerservice@getknu.com