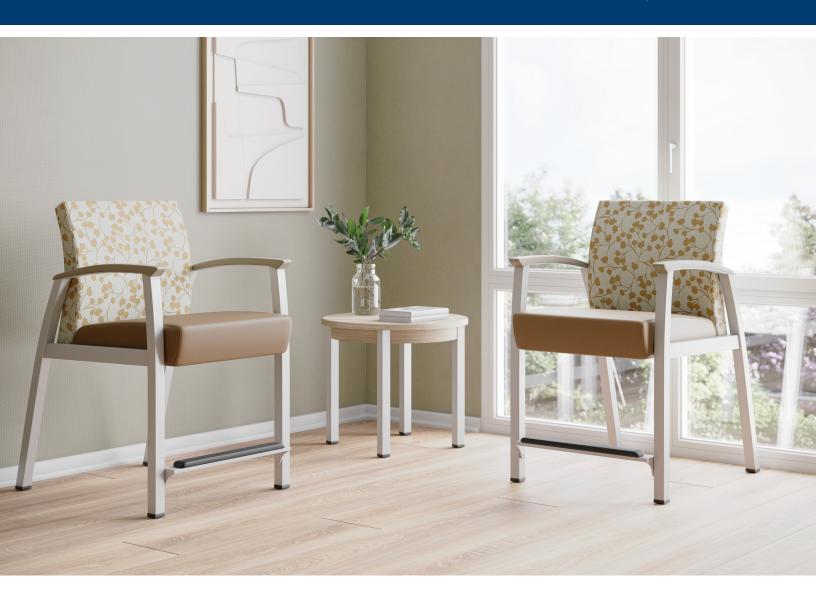

## Hip Chairs

## Hip Chairs by Knú Comfort®

**Features** | Wall-Saver Leg Design. Flex Back. Seat Clean-Out. Adjustable Glides. Field Replaceable

Components. 16 Gauge Steel Frame. Heavy Steel Rails Connecting Arms and Seats. High

Quality Comfort Webbing in Guest Seats.

**Configurations** | 1-Seat. Bariatric. 2 Frame Styles.

Finish Options | Metal Frame Standard in 540 Pewter Powder Coat. 211 Silver Frost Powder Coat

Available. Solid Surface Arm Caps (Kadia Mod Only). Urethane Arm Caps. Wood

Arm Caps.

**Other Options** | Moisture Barrier on Seat and Back.

**Weight Capacity** | Guest Seats {550 lbs}. Bariatric Seats {750 lbs}.

**BARIATRIC OPTION** 

**FLEX BACK** 

**SEAT CLEAN-OUT** 

**KONCERT ARM** 