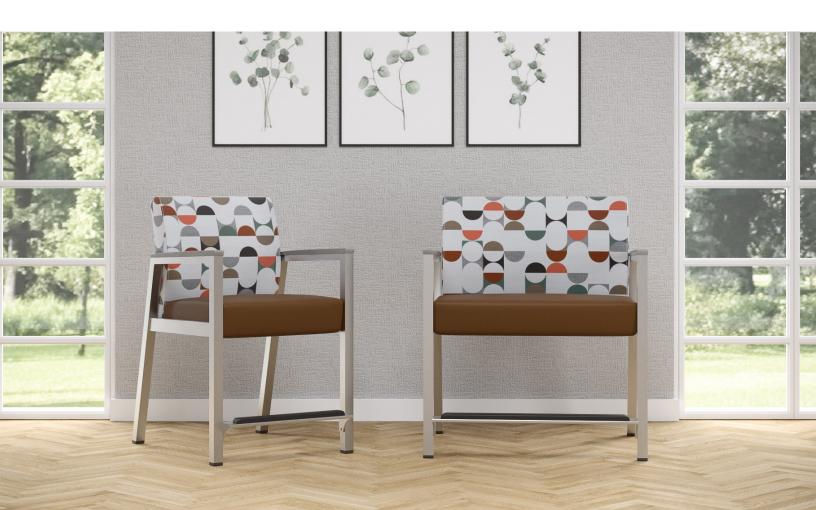

## Hip Chairs

## Hip Chairs by Knú Comfort®

**Features** | Wall-Saver Leg Design. Flex Back. Seat Clean-Out. Adjustable Glides. Field Replaceable

Components. 16 Gauge Steel Frame. Heavy Steel Rails Connecting Arms and Seats. High

Quality Comfort Webbing in Guest Seats.

**Configurations** | 1-Seat. Bariatric. 2 Frame Styles.

Finish Options | Metal Frame Standard in 540 Pewter Powder Coat. 211 Silver Frost Powder Coat

Available. Solid Surface Arm Caps (Kadia Mod Only). Urethane Arm Caps. Wood

Arm Caps.

**Other Options** | Moisture Barrier on Seat and Back.

**Weight Capacity** | Guest Seats {550 lbs}. Bariatric Seats {750 lbs}.

**BARIATRIC OPTION** 

**FLEX BACK** 

**SEAT CLEAN-OUT** 

**KONCERT ARM** 