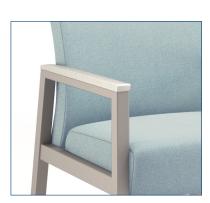

Arm Caps.

**Other Options** | Moisture Barrier on Seat and Back.

**Weight Capacity** | Guest Seats {550 lbs}. Bariatric Seats {750 lbs}.

**BARIATRIC OPTION** 

**FLEX BACK** 

**SEAT CLEAN-OUT** 

**KONCERT ARM** 

KADIA MOD ARM

Knú Design Center | 824 W. 23rd Street | P.O. Box 9 | Ferdinand, Indiana 47532 812.367.2068/p | getknu.com | customerservice@getknu.com