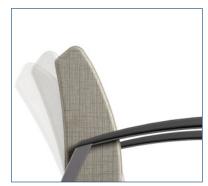

## Hip Chairs by Knú Comfort®

**Features** | Wall-Saver Leg Design. Flex Back. Seat Clean-Out. Adjustable Glides. Field Replaceable

Components. 16 Gauge Steel Frame. Heavy Steel Rails Connecting Arms and Seats. High

Quality Comfort Webbing in Guest Seats.

**Configurations** | 1-Seat. Bariatric. 2 Frame Styles.

Finish Options | Metal Frame Standard in 540 Pewter Powder Coat. 211 Silver Frost Powder Coat

Available. Solid Surface Arm Caps (Kadia Mod Only). Urethane Arm Caps. Wood