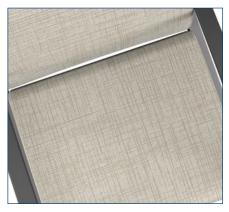

of Colors.

**Other Options** | Moisture Barrier on Seat and Back. CAL-TB133. Coordinating Tables. Ganging Tables.

**Weight Capacity** | Guest Seats {550 lbs}. Bariatric Seats {750 lbs}.

**FLEX BACK** 

**SEAT CLEAN-OUT** 