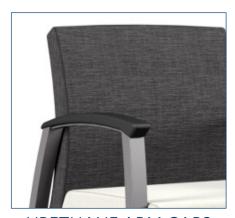

**Configurations** | 1-Seat. 2-Seat. 3-Seat. Bariatric. Intervening Arms/Legs.

Finish Options | Metal Frame Standard in 540 Pewter Powder Coat. 211 Silver Frost available (contact

customer service for other finish requests). Urethane Arm Caps or Wood Arm Caps in a Variety

**URETHANE ARM CAPS** 

WOOD ARM CAPS

Knú Design Center | 824 W. 23rd Street | P.O. Box 9 | Ferdinand, Indiana 47532 812.367.2068/p | 812.367.2493/f | getknu.com | customerservice@getknu.com