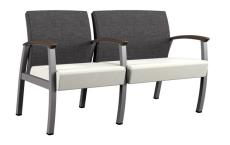

## The Koncert Metal Visitor Collection

Features | Wall-Saver Leg Design. Flex Back. Seat Clean-Out. Adjustable Glides. Field Replaceable

Components. 2.5 Density HR Seat Foam. 1.7 Density Back Foam. 16 Gauge Steel Frame. Heavy Steel Rails Connecting Arms and Seats. High Quality Comfort Webbing in Guest Seats.

**Configurations** | 1-Seat. 2-Seat. 3-Seat. Bariatric. Intervening Arms/Legs.

Finish Options | Metal Frame Standard in 540 Pewter Powder Coat. 211 Silver Frost available (contact

customer service for other finish requests). Urethane Arm Caps or Wood Arm Caps in a Variety