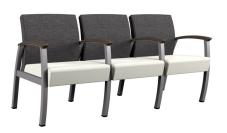

## The Koncert Metal Visitor Collection

Features | Wall-Saver Leg Design. Flex Back. Seat Clean-Out. Adjustable Glides. Field Replaceable

Components. 2.5 Density HR Seat Foam. 1.7 Density Back Foam. 16 Gauge Steel Frame. Heavy Steel Rails Connecting Arms and Seats. High Quality Comfort Webbing in Guest Seats.

**Configurations** | 1-Seat. 2-Seat. 3-Seat. Bariatric. Intervening Arms/Legs.

Finish Options | Metal Frame Standard in 540 Pewter Powder Coat. 211 Silver Frost available (contact

customer service for other finish requests). Urethane Arm Caps or Wood Arm Caps in a Variety