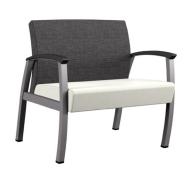

## **SELECT MODELS**

KOT10HU

KOT10BU

KOT20IBRW

KOT30IW

**KOT00 Ottoman** 

KOT36R

See all styles and configurations online

## The Koncert Metal Visitor Collection

Features | Wall-Saver Leg Design. Flex Back. Seat Clean-Out. Adjustable Glides. Field Replaceable

Components. 2.5 Density HR Seat Foam. 1.7 Density Back Foam. 16 Gauge Steel Frame. Heavy Steel Rails Connecting Arms and Seats. High Quality Comfort Webbing in Guest Seats.

**Configurations** | 1-Seat. 2-Seat. 3-Seat. Bariatric. Intervening Arms/Legs.

Finish Options | Metal Frame Standard in 540 Pewter Powder Coat. 211 Silver Frost available (contact

customer service for other finish requests). Urethane Arm Caps or Wood Arm Caps in a Variety