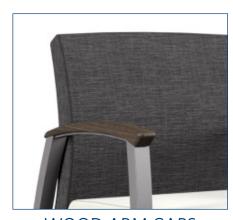

**Configurations** | 1-Seat. 2-Seat. 3-Seat. Bariatric. Intervening Arms/Legs.

Finish Options | Metal Frame Standard in 540 Pewter Powder Coat. 211 Silver Frost available (contact

customer service for other finish requests). Urethane Arm Caps or Wood Arm Caps in a Variety

**URETHANE ARM CAPS** 

WOOD ARM CAPS

Knú Design Center | 824 W. 23rd Street | P.O. Box 9 | Ferdinand, Indiana 47532 812.367.2068/p | 812.367.2493/f | getknu.com | customerservice@getknu.com