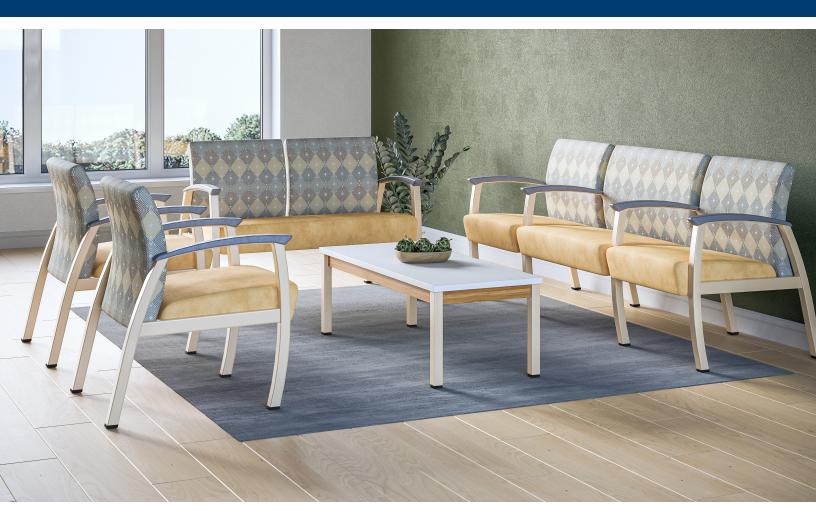

## Koncert Metal Visitor Seating

## The Koncert Metal Visitor Collection

Features | Wall-Saver Leg Design. Flex Back. Seat Clean-Out. Adjustable Glides. Field Replaceable

Components. 2.5 Density HR Seat Foam. 1.7 Density Back Foam. 16 Gauge Steel Frame. Heavy Steel Rails Connecting Arms and Seats. High Quality Comfort Webbing in Guest Seats.

**Configurations** | 1-Seat. 2-Seat. 3-Seat. Bariatric. Intervening Arms/Legs.

Finish Options | Metal Frame Standard in 540 Pewter Powder Coat. 211 Silver Frost available (contact

customer service for other finish requests). Urethane Arm Caps or Wood Arm Caps in a Variety

of Colors.

**Other Options** | Moisture Barrier on Seat and Back. CAL-TB133. Coordinating Tables. Ganging Tables.

**Weight Capacity** | Guest Seats {550 lbs}. Bariatric Seats {750 lbs}.

**FLEX BACK** 

**SEAT CLEAN-OUT** 