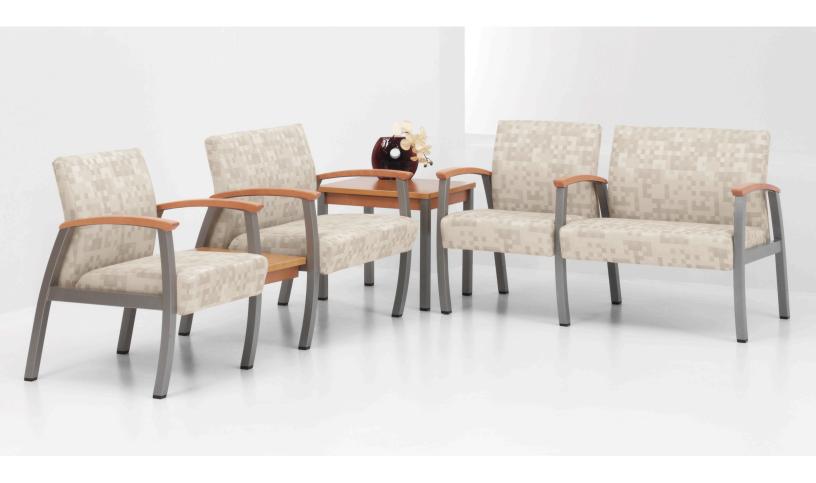

## Koncert Metal Visitor Seating

## The Koncert Metal Visitor Collection

Features | Wall-Saver Leg Design. Flex Back. Seat Clean-Out. Adjustable Glides. Field Replaceable

Components. 2.5 Density HR Seat Foam. 1.7 Density Back Foam. 16 Gauge Steel Frame. Heavy Steel Rails Connecting Arms and Seats. High Quality Comfort Webbing in Guest Seats.

**Configurations** | 1-Seat. 2-Seat. 3-Seat. Bariatric. Intervening Arms/Legs.

Finish Options | Metal Frame Standard in 540 Pewter Powder Coat. 211 Silver Frost available (contact

customer service for other finish requests). Urethane Arm Caps or Wood Arm Caps in a Variety

of Colors.

**Other Options** | Moisture Barrier on Seat and Back. CAL-TB133. Coordinating Tables. Ganging Tables.

**Weight Capacity** | Guest Seats {550 lbs}. Bariatric Seats {750 lbs}.

**FLEX BACK** 

**SEAT CLEAN-OUT** 