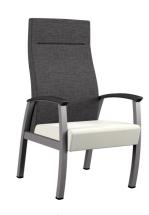

## **SELECT MODELS**

KOT10HU

KOT10BU

KOT20IBRW

KOT30IW

**KOT00 Ottoman** 

KOT36R

See all styles and configurations online

## The Koncert Metal Visitor Collection

Features | Wall-Saver Leg Design. Flex Back. Seat Clean-Out. Adjustable Glides. Field Replaceable

Components. 2.5 Density HR Seat Foam. 1.7 Density Back Foam. 16 Gauge Steel Frame. Heavy Steel Rails Connecting Arms and Seats. High Quality Comfort Webbing in Guest Seats.

**Configurations** | 1-Seat. 2-Seat. 3-Seat. Bariatric. Intervening Arms/Legs.

Finish Options | Metal Frame Standard in 540 Pewter Powder Coat. 211 Silver Frost available (contact

customer service for other finish requests). Urethane Arm Caps or Wood Arm Caps in a Variety