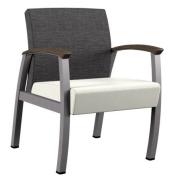

## **SELECT MODELS**

KOT10HU

KOT10BU

KOT20IBRW

KOT30IW

**KOT00 Ottoman** 

KOT36R

See all styles and configurations online

## The Koncert Metal Visitor Collection

Features | Wall-Saver Leg Design. Flex Back. Seat Clean-Out. Adjustable Glides. Field Replaceable

Components. 2.5 Density HR Seat Foam. 1.7 Density Back Foam. 16 Gauge Steel Frame. Heavy Steel Rails Connecting Arms and Seats. High Quality Comfort Webbing in Guest Seats.

**Configurations** | 1-Seat. 2-Seat. 3-Seat. Bariatric. Intervening Arms/Legs.

Finish Options | Metal Frame Standard in 540 Pewter Powder Coat. 211 Silver Frost available (contact

customer service for other finish requests). Urethane Arm Caps or Wood Arm Caps in a Variety