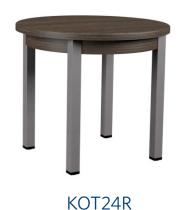

## **SELECT MODELS**

KOT10HU

KOT10BU

KOT20IBRW

KOT30IW

**KOT00 Ottoman** 

KOT36R

See all styles and configurations online

of Colors.

**Other Options** | Moisture Barrier on Seat and Back. CAL-TB133. Coordinating Tables. Ganging Tables.

**Weight Capacity** | Guest Seats {550 lbs}. Bariatric Seats {750 lbs}.

**FLEX BACK** 

**SEAT CLEAN-OUT** 