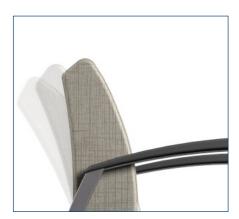

## The Koncert Metal Visitor Collection

Features | Wall-Saver Leg Design. Flex Back. Seat Clean-Out. Adjustable Glides. Field Replaceable

Components. 2.5 Density HR Seat Foam. 1.7 Density Back Foam. 16 Gauge Steel Frame. Heavy Steel Rails Connecting Arms and Seats. High Quality Comfort Webbing in Guest Seats.

of Colors.

**Other Options** | Moisture Barrier on Seat and Back. CAL-TB133. Coordinating Tables. Ganging Tables.

**Weight Capacity** | Guest Seats {550 lbs}. Bariatric Seats {750 lbs}.

**FLEX BACK** 

**SEAT CLEAN-OUT** 